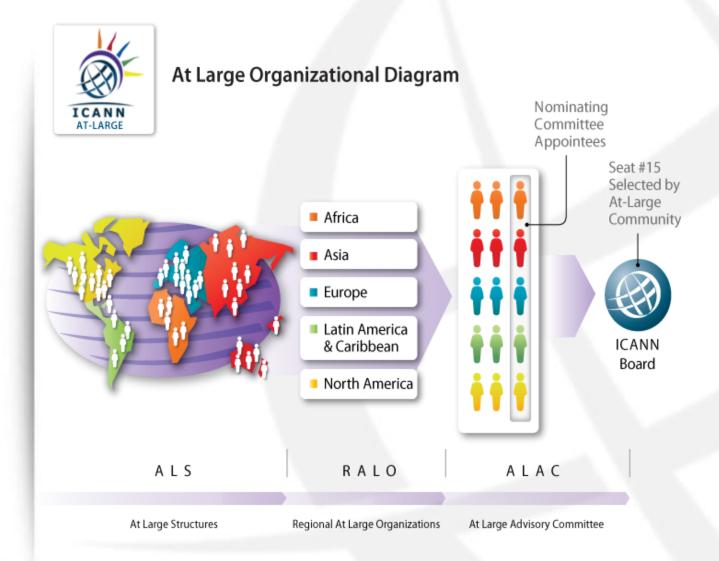

Cheryl Langdon-Orr

10 December 2010













# **At-Large Policy and Process Highlights**

- Seating of Board Director selected by the At-Large community
- Ratification of 2 ALAC Statements and endorsement of DSSR Draft charter 1.0
- Cartagena Statements of the African ICANN community about the Support for new gTLD applicants and on the support for African participation in ICANN policy development process
- ALAC and At-Large Leadership Updates





## **ALAC/At-Large Improvements**

### Progress made to date in implementing the 13 At-Large Improvements recommendations

| Work<br>team | Recommendation                   | Status of WT tasks<br>(% completed) |     |     |       | Estimated completion | Expected<br>At-Large           |
|--------------|----------------------------------|-------------------------------------|-----|